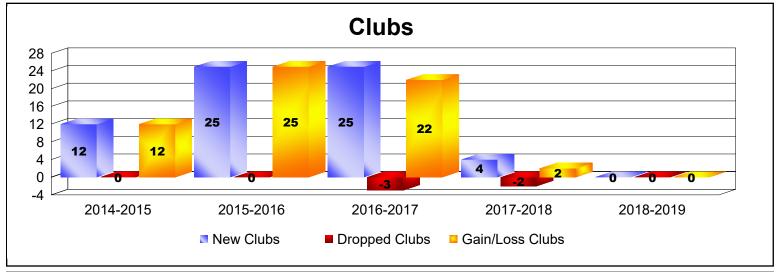

District 389 As of June 2019 Cumulative

| Year      | New<br>Clubs | Dropped<br>Clubs | Gain/<br>Loss<br>Clubs | New<br>Members | Charter<br>Members | Reinstate<br>Members | Transfer<br>Members | Total<br>Member<br>Added | Total<br>Members<br>Dropped | Gain/<br>Loss<br>Members |
|-----------|--------------|------------------|------------------------|----------------|--------------------|----------------------|---------------------|--------------------------|-----------------------------|--------------------------|
| 2014-2015 | 12           | 0                | 12                     | 513            | 445                | 1                    | 14                  | 973                      | -562                        | 411                      |
| 2015-2016 | 25           | 0                | 25                     | 428            | 824                | 8                    | 8                   | 1268                     | -626                        | 642                      |
| 2016-2017 | 25           | -3               | 22                     | 789            | 777                | 11                   | 17                  | 1594                     | -875                        | 719                      |
| 2017-2018 | 4            | -2               | 2                      | 687            | 246                | 23                   | 56                  | 1012                     | -1426                       | -414                     |
| 2018-2019 | 0            | 0                | 0                      | 170            | 40                 | 1                    | 39                  | 250                      | -841                        | -591                     |
| Average   | 13           | -1               | 12                     | 517            | 466                | 9                    | 27                  | 1019                     | -866                        | 153                      |