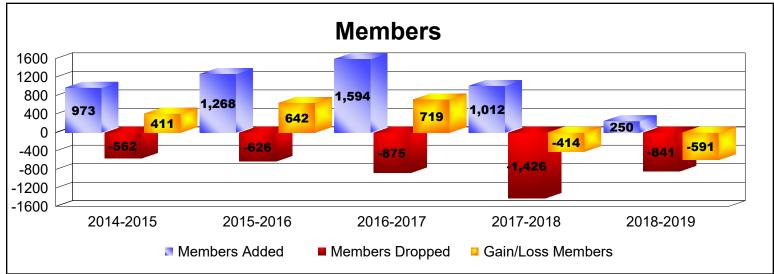

District 389 As of June 2019 Cumulative

| Year      | New<br>Clubs | Dropped<br>Clubs | Gain/<br>Loss<br>Clubs | New<br>Members | Charter<br>Members | Reinstate<br>Members | Transfer<br>Members | Total<br>Member<br>Added | Total<br>Members<br>Dropped | Gain/<br>Loss<br>Members |
|-----------|--------------|------------------|------------------------|----------------|--------------------|----------------------|---------------------|--------------------------|-----------------------------|--------------------------|
| 2014-2015 | 12           | 0                | 12                     | 513            | 445                | 1                    | 14                  | 973                      | -562                        | 411                      |
| 2015-2016 | 25           | 0                | 25                     | 428            | 824                | 8                    | 8                   | 1268                     | -626                        | 642                      |
| 2016-2017 | 25           | -3               | 22                     | 789            | 777                | 11                   | 17                  | 1594                     | -875                        | 719                      |
| 2017-2018 | 4            | -2               | 2                      | 687            | 246                | 23                   | 56                  | 1012                     | -1426                       | -414                     |
| 2018-2019 | 0            | 0                | 0                      | 170            | 40                 | 1                    | 39                  | 250                      | -841                        | -591                     |
| Average   | 13           | -1               | 12                     | 517            | 466                | 9                    | 27                  | 1019                     | -866                        | 153                      |