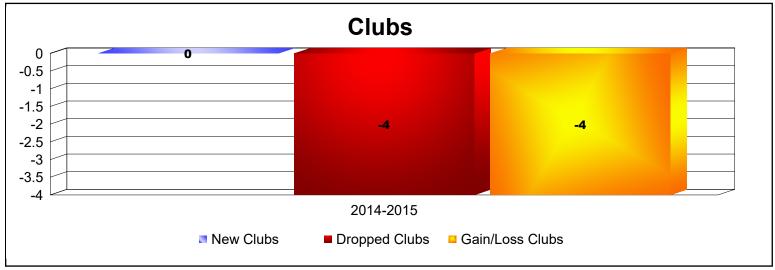

MBR0065 Page 1 of 2 10/23/2019 1:29:20PM

District 389 As of June 2019 Cumulative

| Year      | Clubs | Dropped<br>Clubs | Gain/<br>Loss<br>Clubs | New<br>Members | Charter<br>Members | Reinstate<br>Members | Transfer<br>Members | Total<br>Member<br>Added | Total<br>Members<br>Dropped | Gain/<br>Loss<br>Members |
|-----------|-------|------------------|------------------------|----------------|--------------------|----------------------|---------------------|--------------------------|-----------------------------|--------------------------|
| 2014-2015 | 0     | -4               | -4                     | 0              | 1                  | 0                    | 0                   | 1                        | -61                         | -60                      |
| Average   | 0     | -4               | -4                     | 0              | 1                  | 0                    | 0                   | 1                        | -61                         | -60                      |