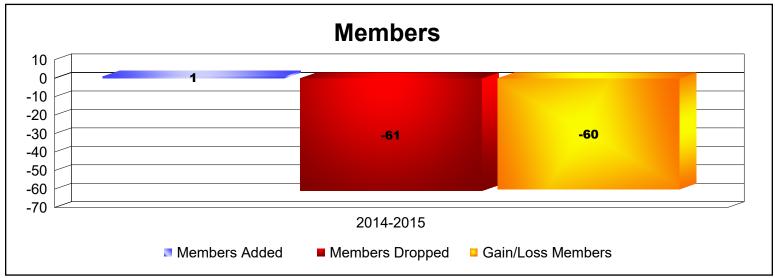

MBR0065 Page 1 of 2 10/23/2019 1:29:20PM

District 389 As of June 2019 Cumulative

| Year      | Clubs | Dropped<br>Clubs | Gain/<br>Loss<br>Clubs | New<br>Members | Charter<br>Members | Reinstate<br>Members | Transfer<br>Members | Total<br>Member<br>Added | Total<br>Members<br>Dropped | Gain/<br>Loss<br>Members |
|-----------|-------|------------------|------------------------|----------------|--------------------|----------------------|---------------------|--------------------------|-----------------------------|--------------------------|
| 2014-2015 | 0     | -4               | -4                     | 0              | 1                  | 0                    | 0                   | 1                        | -61                         | -60                      |
| Average   | 0     | -4               | -4                     | 0              | 1                  | 0                    | 0                   | 1                        | -61                         | -60                      |